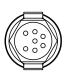

## **Key Features**

- Length: 7.0" (17.8 cm)
- RoHS Compliant
- Compatible with Uniblitz shutters equipped with 7-pin male Wirepro connectors
- 7-pin female Wirepro to 5-pin male SwitchCraft®

"P1" 7-PIN FEMALE CONNECTOR