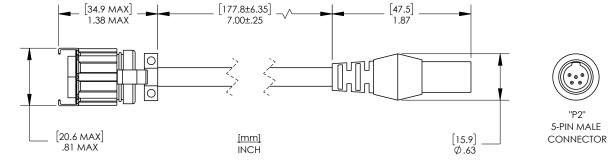

## **Overview**

The Uniblitz® 701A-S5 shutter adapter cable is a 7-pin female Wirepro to 5-pin male SwitchCraft® adapter. It can be used to connect Uniblitz shutters equipped with a 7-pin Wirepro male connector to 5-pin accessories, drivers, controllers, etc.

The length of the 701A-S5 is 7.0" (17.8 cm).

## **Key Features**

- Length: 7.0" (17.8 cm)
- RoHS Compliant
- Compatible with Uniblitz shutters equipped with 7-pin male Wirepro connectors
- 7-pin female Wirepro to 5-pin male SwitchCraft®

"P1" 7-PIN FEMALE CONNECTOR